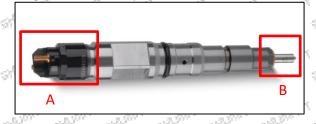

#### 1) E.g.: The injector part number see as follows

| No.           | Name                      |
|---------------|---------------------------|
|               | brand, logo, part number, |
| and A         | series number             |
| St. B St. St. | nozzle part number        |