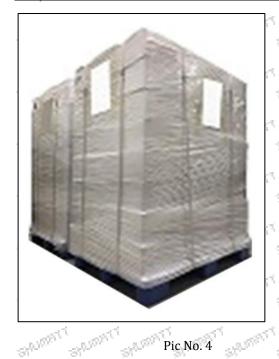

Pallet Shipping: Use fumigation free and recycling trays that meet export requirements, and use white wrapping protective film to wrap and bind with cable ties for the outside, such as picture No. 4, also, the products can be packaged according to customers' requirements.

Website: www.shumatt.com

10 / 13

Pic No. 4

Pallet Shipping: Use pallet that meet export requirements, and use white wrapping protective film to wrap and bind with cable ties