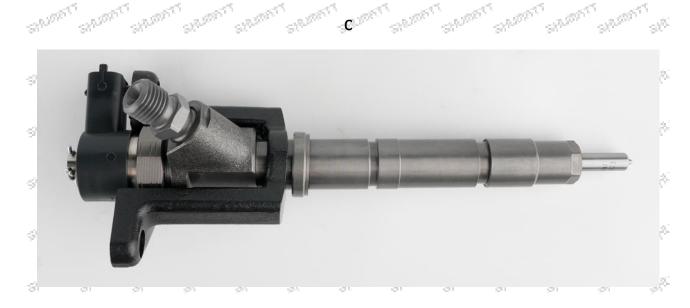

#### 1.0445120093 Injector's Introduction

Strain Strain Strain Strain.

#### 1.1. 0445120093 Injector's Basic Information

| Title | China r | nade new | high qua | lity diesel inject | or 04451 | 20093 fu | el injecto | r CRIN2I | 5    |
|-------|---------|----------|----------|--------------------|----------|----------|------------|----------|------|
| SKU 1 | 37,000  | 57,000   | Shippe   | G1DS154451         | 120093   | -33,000  | 33,000     | 80,000   | -90% |
| SKU 2 |         | _        |          |                    |          |          |            |          |      |

#### 1.4.0445120093 Injector's Parameter

Adaptation System: Common Rail System

600<sup>6</sup>(C)

Injector Series: 120 Series

10000

17 Filtre

Parameter Performance: CRIN3-18

Matching Accessories: Gasket F 00R J01 453 (7.73\*14.36\*1.49)

**Injector Type:** Electromagnetic Injector Support System Maximum Pressure: 1,600

Vehicle Configuration Information: /

Injector Size: 21.5cm\*4 cm \*4 cm = 344cm³ (L\*W\*H=V) 1.5.0445120093 Injector's Specifications and Dimensions