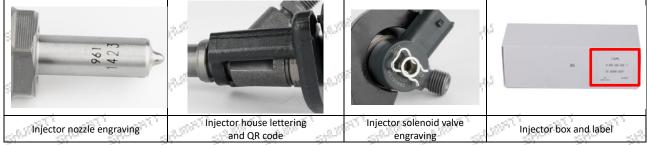

## 2.1.0445120093 Injector's Part Number Location

#### 1) E.g.: The injector part number see as follows

| No.           | Name                      |
|---------------|---------------------------|
|               | brand, logo, part number, |
| and A         | series number             |
| St. B St. St. | nozzle part number        |