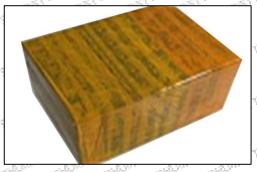

#### 3.7.0445120093 Injector's Packing

**Domestic express packaging:** Usually wrapped in waterproof scotch tape, such as picture No.2.

International express packaging: Wrapped with waterproof yellow tape After wrapping the black protective film, such as picture No. 3.

#### International express packaging:

Wrapped with yellow tape after wrapping black protective film

Mob/WhatsApp: +86 13410541523 Tel: +8675523215133

© 2022 Shenzhen Shumatt Technology Co., Ltd

Email: ruby@shumatt.com