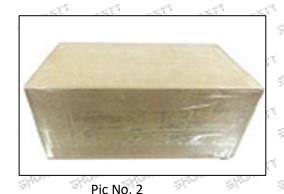

#### 3.7.0445120093 Injector's Packing

**Domestic express packaging:** Usually wrapped in waterproof scotch tape, such as picture No.2.

International express packaging: Wrapped with waterproof yellow tape After wrapping the black protective film, such as picture No. 3.