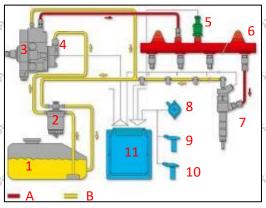

#### 2.2.0445120093 Injector's Application Scenarios

Common rail system is an oil supply method refers to the diesel oil from the fuel tank sucked out by the gear pump through the oil-water separator and the gear pump to diesel fine filter, high-pressure pump, common rail pipe, and fuel injector, all together with the closed-loop fuel supply system composed of sensors and ECU that completely separates the generation of injection pressure and the injection process from each other.

Mob/WhatsApp: +86 13410541523 Tel: +8675523215133

Email: ruby@shumatt.com Website: www.shumatt.com

Pic No. 1

|    | No. | Name                  | No.         | Name                        | No.       | Name                        | No.     | Name                         |
|----|-----|-----------------------|-------------|-----------------------------|-----------|-----------------------------|---------|------------------------------|
|    | 1   | Tank                  | , 5<br>(* ) | Common Rail Pressure Sensor | 9         | Engine Crankshaft Sensor    | A       | High Pressure Oil<br>Circuit |
| \$ | 2   | Diesel Filter         | 6           | Common Rail Pipe            | 10        | Camshaft Sensor             | В       | Low<br>Pressure Oil Circuit  |
|    | 3   | High-Pressure<br>Pump | g 7         | Injector                    | 11        | ECU Electronic Control Unit | _edii   | -0.00 Too.                   |
| 6  | 4   | Fuel Gear Pump        | 8           | Accelerator Pedal           | Carlo Day |                             | and the |                              |